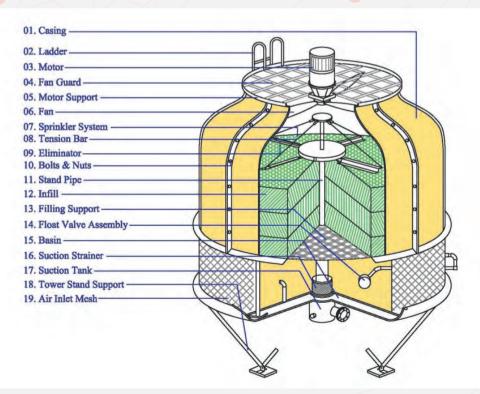

zed bells or wall mountable sounders or horns.

Beam smoke detectors use a projected beam of IR light to detect smoke across large areas and are often used to detect fires in buildings where point detectors would be either uneconomical or their use restricted by the height of the building.



























#### **Fire Rated Doors & Accessories**



## **Generator Overhauling Parts**

























#### **Boiler Spare Parts**



# **Rolling Shutter**



























#### **Exhaust Fan**

















## **Industrial Pump**































#### Water Treatment Plant



## Electrical Items

































#### CCTV





#### Access Control



























#### Lightning Arrester System (LPS)



## **Cooling Tower**

























#### Passive fire



Fire Rated Sealant









Fire rated gypsum board























#### Fire rated curtain



## Fire rated Glassdoor



























#### Fire rated damper



#### Tall tubular batteries

























## PA System



# Safety equipments

































## Electrical equipment































#### Complete Software Solution

#### **OUR SERVICES**





































#### Metholodgy



## IOT (Internet of things)

























#### Complete ERP Solution



- **Accounting & Finance**
- Selling (Sales)
- **Buying (Purchase)**
- **E-commerce Website**
- **Projects**
- **Business Intelligence**
- Point of Sale (POS)

- Stock (Inventory)
- **CRM**
- **HR (Human R