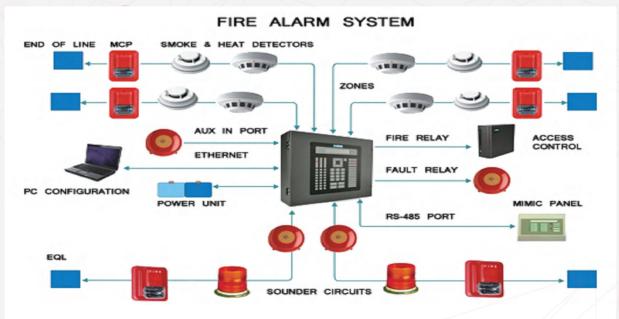

#### **Fire Detection & Alarm System**

A fire alarm system has a number of devices working together to detect and warn people through visual and audio appliances when smoke, fire, carbon monoxide or other emergencies are present. ... Alarms can be either motorized bells or wall mountable sounders or horns.

Beam smoke detectors use a projected beam of IR light to detect smoke across large areas and are often used to detect fires in buildings where point detectors would be either uneconomical or their use restricted by the height of the building.