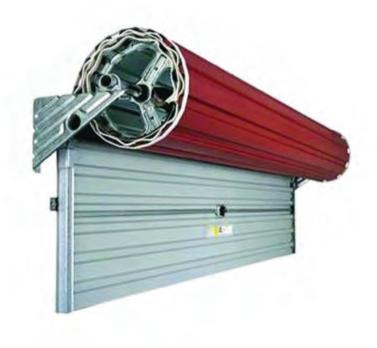

### Fire Hydrant & Sprinkler System



























#### **Fire Detection & Alarm System**

A fire alarm system has a number of devices working together to detect and warn people through visual and audio appliances when smoke, fire, carbon monoxide or other emergencies are present. ... Alarms can be either motorized bells or wall mountable sounders or horns.

Beam smoke detectors use a projected beam of IR light to detect smoke across large areas and are often used to detect fires in buildings where point detectors would be either uneconomical or their use restricted by the height of the building.



























#### **Fire Rated Doors & Accessories**



## **Generator Overhauling Parts**

























#### **Boiler Spare Parts**



# **Rolling Shutter**



























#### **Exhaust Fan**

















## **Industrial Pump**































#### Water Treatment Plant



## Electrical Items

































#### CCTV





#### Access Control



























#### Lightning Arrester System (LPS)



## **Cooling Tower**

























#### Passive fire



Fire Rated Sealant









Fire rated gypsum board























#### Fire rated curtain



## Fire rated Glassdoor



























#### Fire rated damper



#### Tall tubular batteries

























## PA System



# Safety equipments

































## Electrical equipment































#### Complete Software Solution

#### **OUR SERVICES**