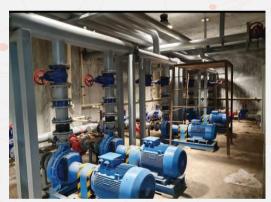

larm System**

A fire alarm system has a number of devices working together to detect and warn people through visual and audio appliances when smoke, fire, carbon monoxide or other emergencies are present. ... Alarms can be either motorized bells or wall mountable sounders or horns.

Beam smoke detectors use a projected beam of IR light to detect smoke across large areas and are often used to detect fires in buildings where point detectors would be either uneconomical or their use restricted by the height of the building.



























#### **Fire Rated Doors & Accessories**



## **Generator Overhauling Parts**

























#### **Boiler Spare Parts**



# **Rolling Shutter**



























#### **Exhaust Fan**

















## **Industrial Pump**































#### Water Treatment Plant



## Electrical Items

































#### CCTV





#### Access Control



























#### Lightning Arrester System (LPS)



## **Cooling Tower**

























#### Passive fire



Fire Rated Sealant









Fire rated gypsum board























#### Fire rated curtain



## Fire rated Glassdoor



























#### Fire rated damper



#### Tall tubular batteries

























## PA System



# Safety equipments

































## Electrical equipment































#### Complete Software Solution

#### **OUR SERVICES**





































#### Metholodgy



## IOT (Internet of things)