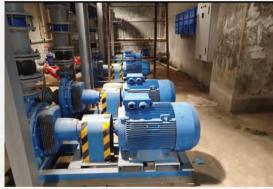

rm System**

A fire alarm system has a number of devices working together to detect and warn people through visual and audio appliances when smoke, fire, carbon monoxide or other emergencies are present. ... Alarms can be either motorized bells or wall mountable sounders or horns.

Beam smoke detectors use a projected beam of IR light to detect smoke across large areas and are often used to detect fires in buildings where point detectors would be either uneconomical or their use restricted by the height of the building.



























#### **Fire Rated Doors & Accessories**



## **Generator Overhauling Parts**

























#### **Boiler Spare Parts**



# **Rolling Shutter**



























#### **Exhaust Fan**

















## **Industrial Pump**































#### Water Treatment Plant



## Electrical Items

































#### CCTV





#### Access Control



























#### Lightning Arrester System (LPS)



## **Cooling Tower**

























#### Passive fire



Fire Rated Sealant









Fire rated gypsum board























#### Fire rated curtain



## Fire rated Glassdoor



























#### Fire rated damper



#### Tall tubular batteries

























## PA System



# Safety equipments

































## Electrical equipment































#### Complete Software Solution

#### **OUR SERVICES**





































#### Metholodgy



## IOT (Internet of things)