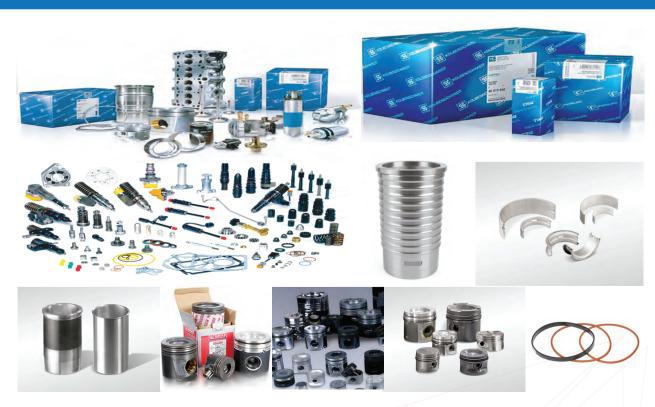

rovide additional time to safely exit a building.



























#### Fire Hydrant & Sprinkler System



























#### **Fire Detection & Alarm System**

A fire alarm system has a number of devices working together to detect and warn people through visual and audio appliances when smoke, fire, carbon monoxide or other emergencies are present. ... Alarms can be either motorized bells or wall mountable sounders or horns.

Beam smoke detectors use a projected beam of IR light to detect smoke across large areas and are often used to detect fires in buildings where point detectors would be either uneconomical or their use restricted by the height of the building.



























#### **Fire Rated Doors & Accessories**



## **Generator Overhauling Parts**

























#### **Boiler Spare Parts**



# **Rolling Shutter**



























#### **Exhaust Fan**

















## **Industrial Pump**































#### Water Treatment Plant



## Electrical Items

































#### CCTV





#### Access Control



























#### Lightning Arrester System (LPS)



## **Cooling Tower**

























#### Passive fire



Fire Rated Sealant









Fire rated gypsum board























#### Fire rated curtain



## Fire rated Glassdoor



























#### Fire rated damper



#### Tall tubular batteries

























## PA System



# Safety equipments

































## Electrical equipment