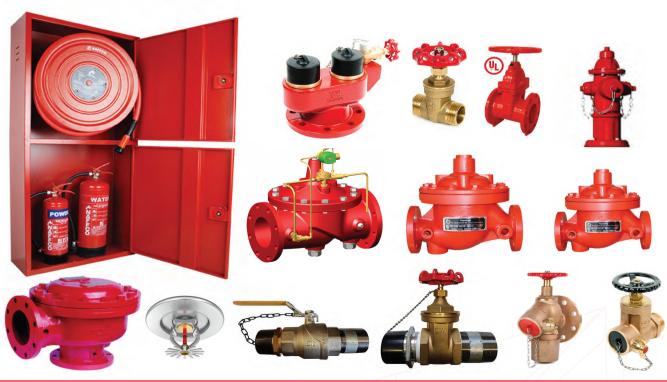

#### Fire Hydrant & Sprinkler System

Fire hydrant installation consists of a system of pipe work connected directly to the water supply main to provide water to each and every hydrant outlet and is intended to provide water for the firemen to fight a fire. The water is discharged into the fire engine form which it is then pumped and sprayed over fire. Where the water supply is not reliable or inadequate, hydrant pumps should be provided to pressurize the fire mains. Fire sprinkler systems are detect, control and suppress unwanted fires.the main goal for fire sprinklers is to dramatically reduce heat, flame, smoke, control fire growth, and provide additional time to safely exit a building.

#### Fire Hydrant & Sprinkler System

#### **Fire Rated Doors & Accessories**