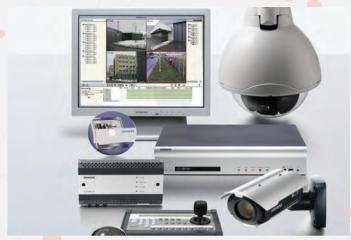

appliances when smoke, fire, carbon monoxide or other emergencies are present. ... Alarms can be either motorized bells or wall mountable sounders or horns.

Beam smoke detectors use a projected beam of IR light to detect smoke across large areas and are often used to detect fires in buildings where point detectors would be either uneconomical or their use restricted by the height of the building.



























#### **Fire Rated Doors & Accessories**



## **Generator Overhauling Parts**

























#### **Boiler Spare Parts**



# **Rolling Shutter**



























#### **Exhaust Fan**

















## **Industrial Pump**































#### Water Treatment Plant



## Electrical Items

































#### CCTV





#### Access Control



























#### Lightning Arrester System (LPS)



## **Cooling Tower**

























#### Passive fire



Fire Rated Sealant









Fire rated gypsum board























#### Fire rated curtain



## Fire rated Glassdoor



























#### Fire rated damper



#### Tall tubular batteries

























## PA System



# Safety equipments

































## Electrical equipment































#### Complete Software Solution

#### **OUR SERVICES**





































#### Metholodgy



## IOT (Internet of things)

























#### Complete ERP Solution



- **Accounting & Finance**
- Selling (Sales)
- **Buying (Purchase)**
- **E-commerce Website**