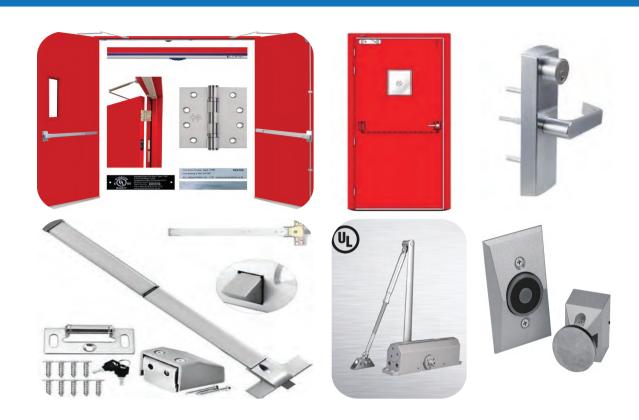

ame, smoke, control fire growth, and provide additional time to safely exit a building.



























#### Fire Hydrant & Sprinkler System



























#### **Fire Detection & Alarm System**

A fire alarm system has a number of devices working together to detect and warn people through visual and audio appliances when smoke, fire, carbon monoxide or other emergencies are present. ... Alarms can be either motorized bells or wall mountable sounders or horns.

Beam smoke detectors use a projected beam of IR light to detect smoke across large areas and are often used to detect fires in buildings where point detectors would be either uneconomical or their use restricted by the height of the building.



























#### **Fire Rated Doors & Accessories**



## **Generator Overhauling Parts**

























#### **Boiler Spare Parts**



# **Rolling Shutter**



























#### **Exhaust Fan**

















## **Industrial Pump**































#### Water Treatment Plant



## Electrical Items

































#### CCTV





#### Access Control



























#### Lightning Arrester System (LPS)



## **Cooling Tower**

























#### Passive fire



Fire Rated Sealant









Fire rated gypsum board























#### Fire rated curtain



## Fire rated Glassdoor



























#### Fire rated damper



#### Tall tubular batteries

























## PA System



# Safety equipments

































## Electrical