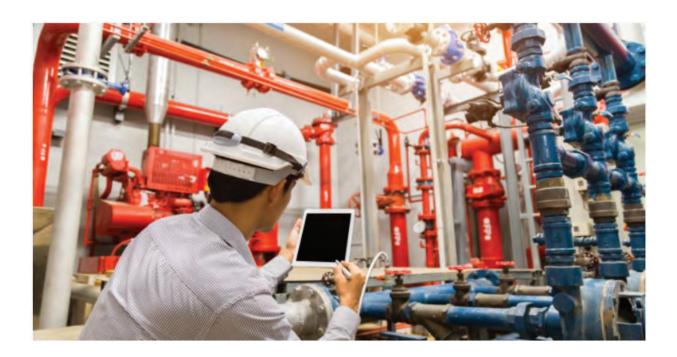

#### Fire Hydrant & Sprinkler System

Fire hydrant installation consists of a system of pipe work connected directly to the water supply main to provide water to each and every hydrant outlet and is intended to provide water for the firemen to fight a fire. The water is discharged into the fire engine form which it is then pumped and sprayed over fire. Where the water supply is not reliable or inadequate, hydrant pumps should be provided to pressurize the fire mains. Fire sprinkler systems are detect, control and suppress unwanted fires.the main goal for fire sprinklers is to dramatically reduce heat, flame, smoke, control fire growth, and provide additional time to safely exit a building.

#### Fire Hydrant & Sprinkler System