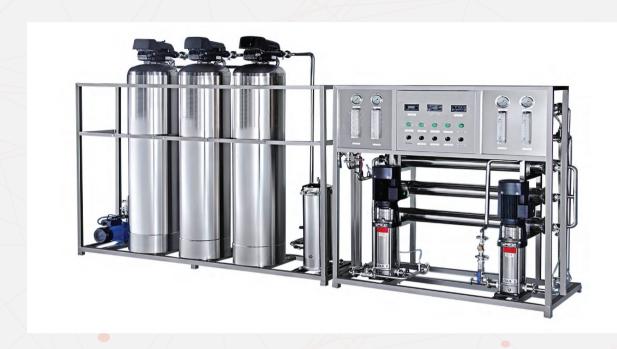

working together to detect and warn people through visual and audio appliances when smoke, fire, carbon monoxide or other emergencies are present. ... Alarms can be either motorized bells or wall mountable sounders or horns.

Beam smoke detectors use a projected beam of IR light to detect smoke across large areas and are often used to detect fires in buildings where point detectors would be either uneconomical or their use restricted by the height of the building.



























#### **Fire Rated Doors & Accessories**



## **Generator Overhauling Parts**

























#### **Boiler Spare Parts**



# **Rolling Shutter**



























#### **Exhaust Fan**

















## **Industrial Pump**































#### Water Treatment Plant



## Electrical Items

































#### CCTV





#### Access Control



























#### Lightning Arrester System (LPS)



## **Cooling Tower**

























#### Passive fire



Fire Rated Sealant









Fire rated gypsum board























#### Fire rated curtain



## Fire rated Glassdoor



























#### Fire rated damper



#### Tall tubular batteries

























## PA System



# Safety equipments

































## Electrical equipment































#### Complete Software Solution

#### **OUR SERVICES**





































#### Metholodgy



## IOT (Internet of things)

























#### Complete ERP Solution



- **Accounting & Finance**