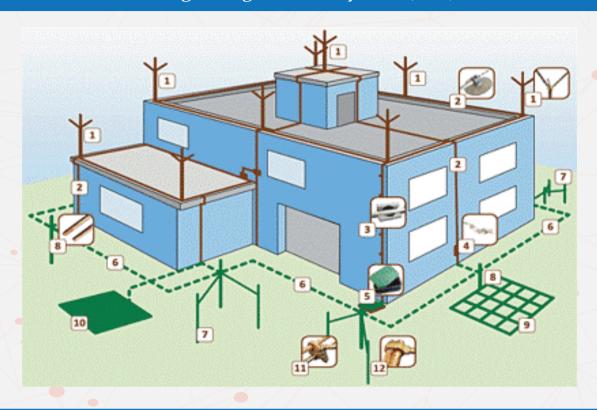

rms can be either motorized bells or wall mountable sounders or horns.

Beam smoke detectors use a projected beam of IR light to detect smoke across large areas and are often used to detect fires in buildings where point detectors would be either uneconomical or their use restricted by the height of the building.



























#### **Fire Rated Doors & Accessories**



## **Generator Overhauling Parts**

























#### **Boiler Spare Parts**



# **Rolling Shutter**



























#### **Exhaust Fan**

















## **Industrial Pump**































#### Water Treatment Plant



## Electrical Items

































#### CCTV





#### Access Control



























#### Lightning Arrester System (LPS)



## **Cooling Tower**

























#### Passive fire



Fire Rated Sealant









Fire rated gypsum board























#### Fire rated curtain



## Fire rated Glassdoor



























#### Fire rated damper



#### Tall tubular batteries

























## PA System



# Safety equipments

































## Electrical equipment































#### Complete Software Solution

#### **OUR SERVICES**





































#### Metholodgy



## IOT (Internet of things)

























#### Complete ERP Solution



- **Accounting & Finance**
- Selling (Sales)
- **Buying (Purchase)**
- **E-commerce Website**
- **Projects**
- **Business Intelligence**
- Point of Sale (POS)

- Stock (Inventory)
-