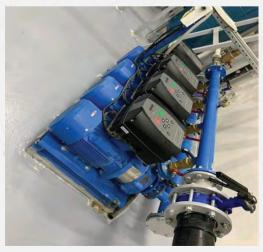

System**

A fire alarm system has a number of devices working together to detect and warn people through visual and audio appliances when smoke, fire, carbon monoxide or other emergencies are present. ... Alarms can be either motorized bells or wall mountable sounders or horns.

Beam smoke detectors use a projected beam of IR light to detect smoke across large areas and are often used to detect fires in buildings where point detectors would be either uneconomical or their use restricted by the height of the building.



























#### **Fire Rated Doors & Accessories**



## **Generator Overhauling Parts**

























#### **Boiler Spare Parts**



# **Rolling Shutter**



























#### **Exhaust Fan**

















## **Industrial Pump**































#### Water Treatment Plant



## Electrical Items

































#### CCTV





#### Access Control



























#### Lightning Arrester System (LPS)



## **Cooling Tower**

























#### Passive fire



Fire Rated Sealant









Fire rated gypsum board























#### Fire rated curtain



## Fire rated Glassdoor



























#### Fire rated damper



#### Tall tubular batteries

























## PA System



# Safety equipments

































## Electrical equipment































#### Complete Software Solution

#### **OUR SERVICES**





































#### Metholodgy



## IOT (Internet of things)

























##