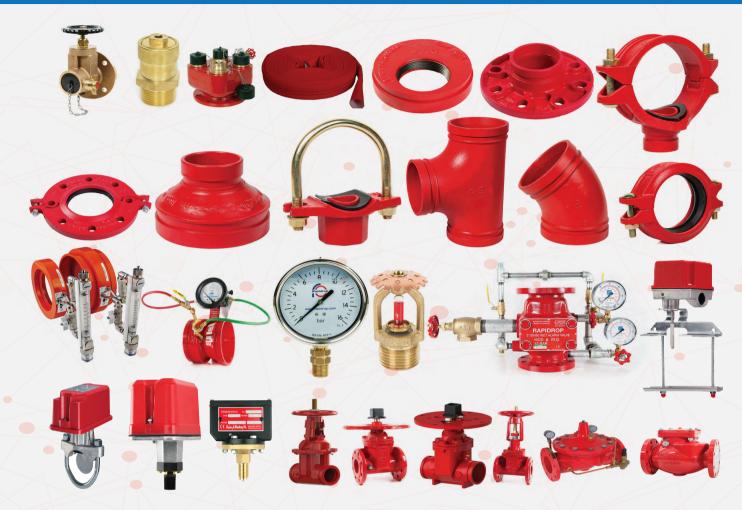

#### Fire Hydrant & Sprinkler System

Fire hydrant installation consists of a system of pipe work connected directly to the water supply main to provide water to each and every hydrant outlet and is intended to provide water for the firemen to fight a fire. The water is discharged into the fire engine form which it is then pumped and sprayed over fire. Where the water supply is not reliable or inadequate, hydrant pumps should be provided to pressurize the fire mains. Fire sprinkler systems are detect, control and suppress unwanted fires.the main goal for fire sprinklers is to dramatically reduce heat, flame, smoke, control fire growth, and provide additional time to safely exit a building.

#### Fire Hydrant & Sprinkler System