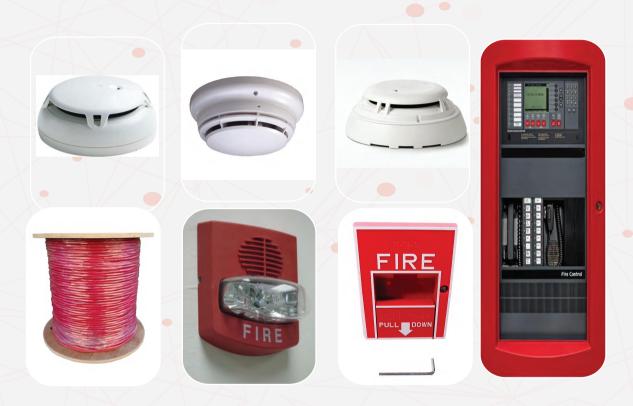

#### **Fire Detection & Alarm System**

A fire alarm system has a number of devices working together to detect and warn people through visual and audio appliances when smoke, fire, carbon monoxide or other emergencies are present. ... Alarms can be either motorized bells or wall mountable sounders or horns.

Beam smoke detectors use a projected beam of IR light to detect smoke across large areas and are often used to detect fires in buildings where point detectors would be either uneconomical or their use restricted by the height of the building.