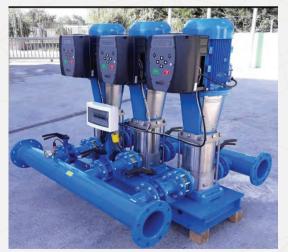

ystem**

A fire alarm system has a number of devices working together to detect and warn people through visual and audio appliances when smoke, fire, carbon monoxide or other emergencies are present. ... Alarms can be either motorized bells or wall mountable sounders or horns.

Beam smoke detectors use a projected beam of IR light to detect smoke across large areas and are often used to detect fires in buildings where point detectors would be either uneconomical or their use restricted by the height of the building.



























#### **Fire Rated Doors & Accessories**



## **Generator Overhauling Parts**

























#### **Boiler Spare Parts**



# **Rolling Shutter**



























#### **Exhaust Fan**

















## **Industrial Pump**































#### Water Treatment Plant



## Electrical Items

































#### CCTV





#### Access Control



























#### Lightning Arrester System (LPS)



## **Cooling Tower**

























#### Passive fire



Fire Rated Sealant









Fire rated gypsum board























#### Fire rated curtain



## Fire rated Glassdoor



























#### Fire rated damper



#### Tall tubular batteries

























## PA System



# Safety equipments

































## Electrical equipment































#### Complete Software Solution

#### **OUR SERVICES**





































#### Metholodgy



## IOT (Internet of things)

























####